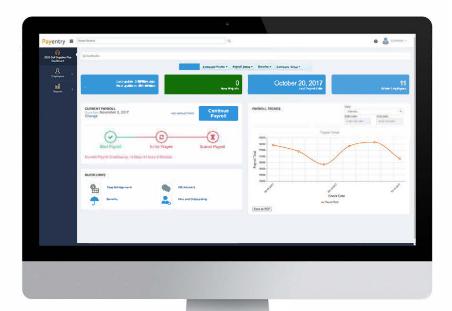

SEE WHAT'S NEW WITH

# NextGen



An Innovative next step in workforce management built by our customers, for our customers.

#### OUR NEXT BIG THING IS

#### Payentry NextGen



Designed to help employers solve problems across human resources and payroll, NextGen provides a simple solution to the never-ending needs when it comes to managing employees.

## Software challenges that make processing payroll a pain for today's employers —

- Restricted access to the data you need to make decisions
  Finding the information you need fast is difficult when it's buried so deep in the system that it requires a detective to find it.
- Inability to handle complexities unique to each company
  Truly simple solutions to paying employees are hard to come by. In many
  cases complex situations are compounded by payroll software.
- Outdated, clunky systems

  A lot of things have changed over the last 20 years, but has your workforce management software?



#### DATA AT YOUR FI