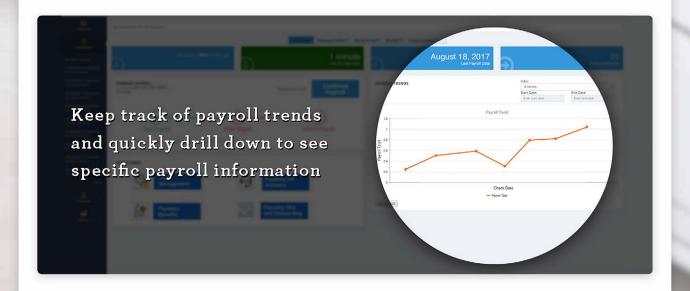

#### DATA AT YOUR FINGERTIPS

Access to detailed reports and report building functionality that connects the user to the data instantaneously