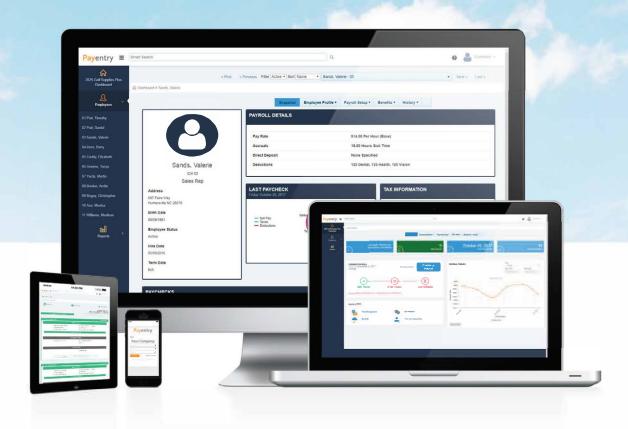

# NextGen takes Payentry to the next level.

Payentry NextGen offers technology that makes processing payroll simple- the newest processing engine in the US, and the most intuitive workflow and user experience, designed by the customer for the customer.

Improved UI makes payroll even faster.

Visual mapping and detailed reports that allow you to easily track information.

**Next**Gen

New save options make it easier to keep your hard work safe.

Smart search lets you easily find what you need.

Dashboard views display important data all in one place!