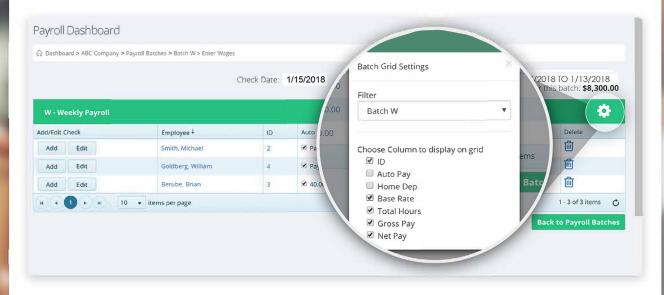

## SIMPLE METHODS TO EXECUTING COMPLEX TASKS

Configure the column display to fit your preferences

Add and edit employees' paychecks easily