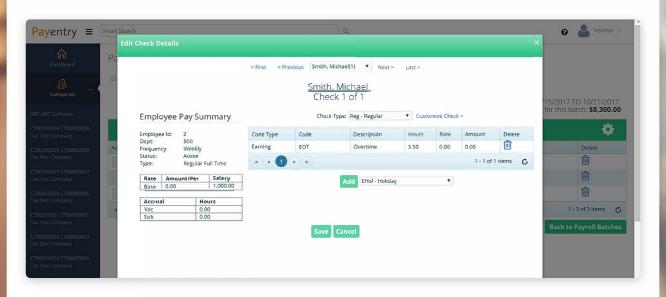

## SIMPLE METHODS TO EXECUTING COMPLEX TASKS

Configure the column display to fit your preferences

Add and edit employees' paychecks easily