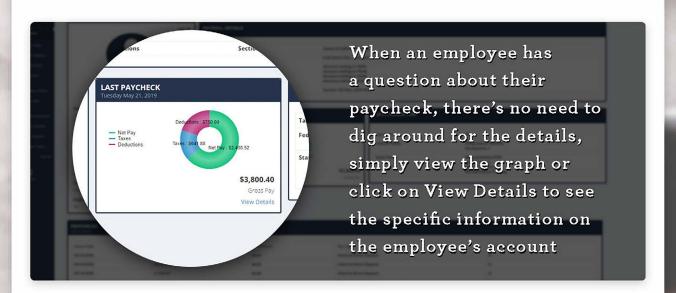

## SIMPLE METHODS TO EXECUTING COMPLEX TASKS

Configure the column display to fit your preferences

Add and edit employees' paychecks easily