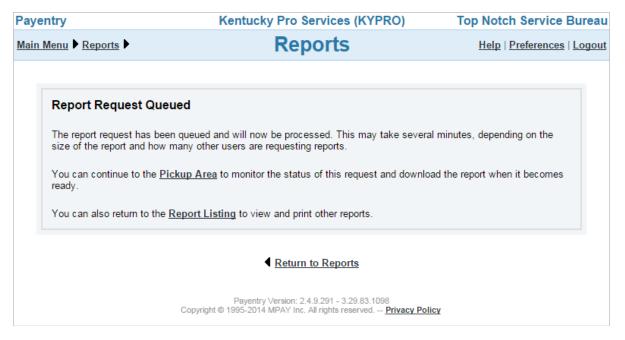

Each section (*report parameters*) of the **Run Report** page is described in the topics below:

- Date Range
- Sorting
- Additional Options
- Output Format
- Filtering
- Delivery

After you define the report's setting and click the **Run** link, the system displays the **Report Request Queued** page:

To retrieve the report, click the **Pickup Area** link.