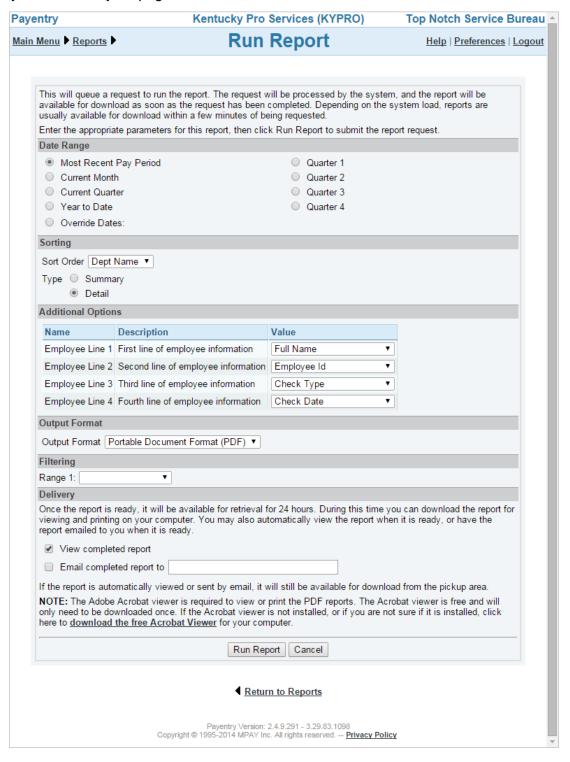

## **Run Report Page**

This topic explains the settings of each report, which you define using the **Run Report** page.

After you access the **Reports** page, you begin with the **Request Area** tab. From that page, scroll to the appropriate report you wish to run and click its associated **Run** link. The system displays the **Run Report** page:

Each section (*report parameters*) of the **Run Report** page is described in the topics below:

- Date Range
- Sorting
- Additional Options
- Output Format
- Filtering
- Delivery

After you define the report's setting and click the **Run** link, the system displays the **Report Request Queued** page: